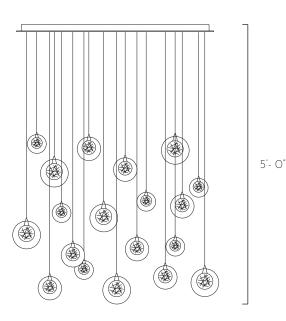

## FIBERGLASS BALLS

## 19 CLEAR PENDANTS RECTANGULAR CHANDELIER







DESCRIPTION

A versatile and elegant multi-pendant light fixture comprising of a larger clear globe which encapsulates the smaller ball encasing a dimmable LED bulb. Great contemporary lighting for residential and commercial spaces.

## **TECHINCAL SPECIFICATIONS**

## Designed by

AM Studio Team

#### Category

Pendant Chandelier

## Canopy Finish

Powder coated metal in Flat White/ Sparkle Silver

## Canopy Size

42"L x 12"W x 1.5"H

#### Pendant Size

6x units of 6"D 7x units of 5"D 6x units of 4"D

#### Glass Colour

Clear

#### Total Drop

5'H + 2' extra wire for adjustment

#### Bulb

Dimmable G4 LED - 12V - 2W

# **Recommended Dimming Switch** Lutron CTCL-153PD

Lutron Pro

#### Transformer:

Magnitude E60R12DC - 60W 12VDC - Dimmable - Class 2 LED Driver Input: 120V Output: 12V

#