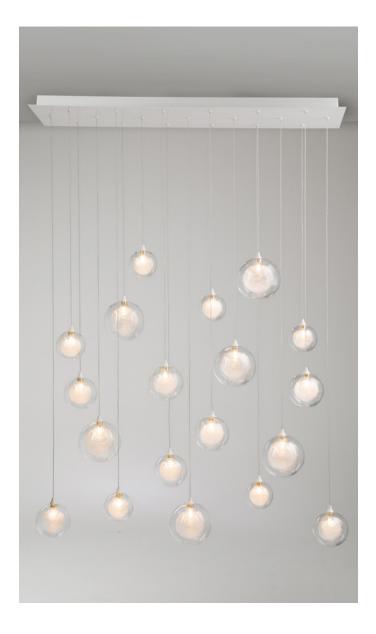

## 19 CLEAR PENDANTS RECTANGULAR CHANDELIER

DESCRIPTION

A versatile and elegant multi-pendant light fixture comprising of a larger clear globe which encapsulates the smaller ball encasing a dimmable LED bulb. Great contemporary lighting for residential and commercial spaces.

#### Pendant Size

6x units of 6"D 7x units of 5"D 6x units of 4"D

#### Glass Colour

Clear