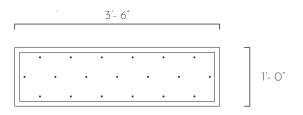

## FIBERGLASS BALLS

## 19 CLEAR PENDANTS RECTANGULAR CHANDELIER







DESCRIPTION

A versatile and elegant multi-pendant light fixture comprising of a larger clear globe which encapsulates the smaller ball encasing a dimmable LED bulb. Great contemporary lighting for residential and commercial spaces.

## **TECHINCAL SPECIFICATIONS**

## Designed by

AM Studio Team

#### Category

Pendant Chandelier

## Canopy Finish

Powder coated metal in Flat White/ Sparkle Silver

## Canopy Size

42"L x 12"W x 1.5"H

#### Pendant Size

6x units of 6"D 7x units of 5"D 6x units of 4"D

#### Glass Colour

Clear

#### Total Drop

5'H + 2' extra wire for adjustment

#### Bulb

Dimmable G4 LED - 12V - 2W

# **Recommended Dimming Switch** Lutron CTCL-153PD

Lutron Pro

#### Transformer:

Magnitude E60R12DC - 60W 12VDC - Dimmable - Class 2 LED Driver Input: 120V Output: 12V